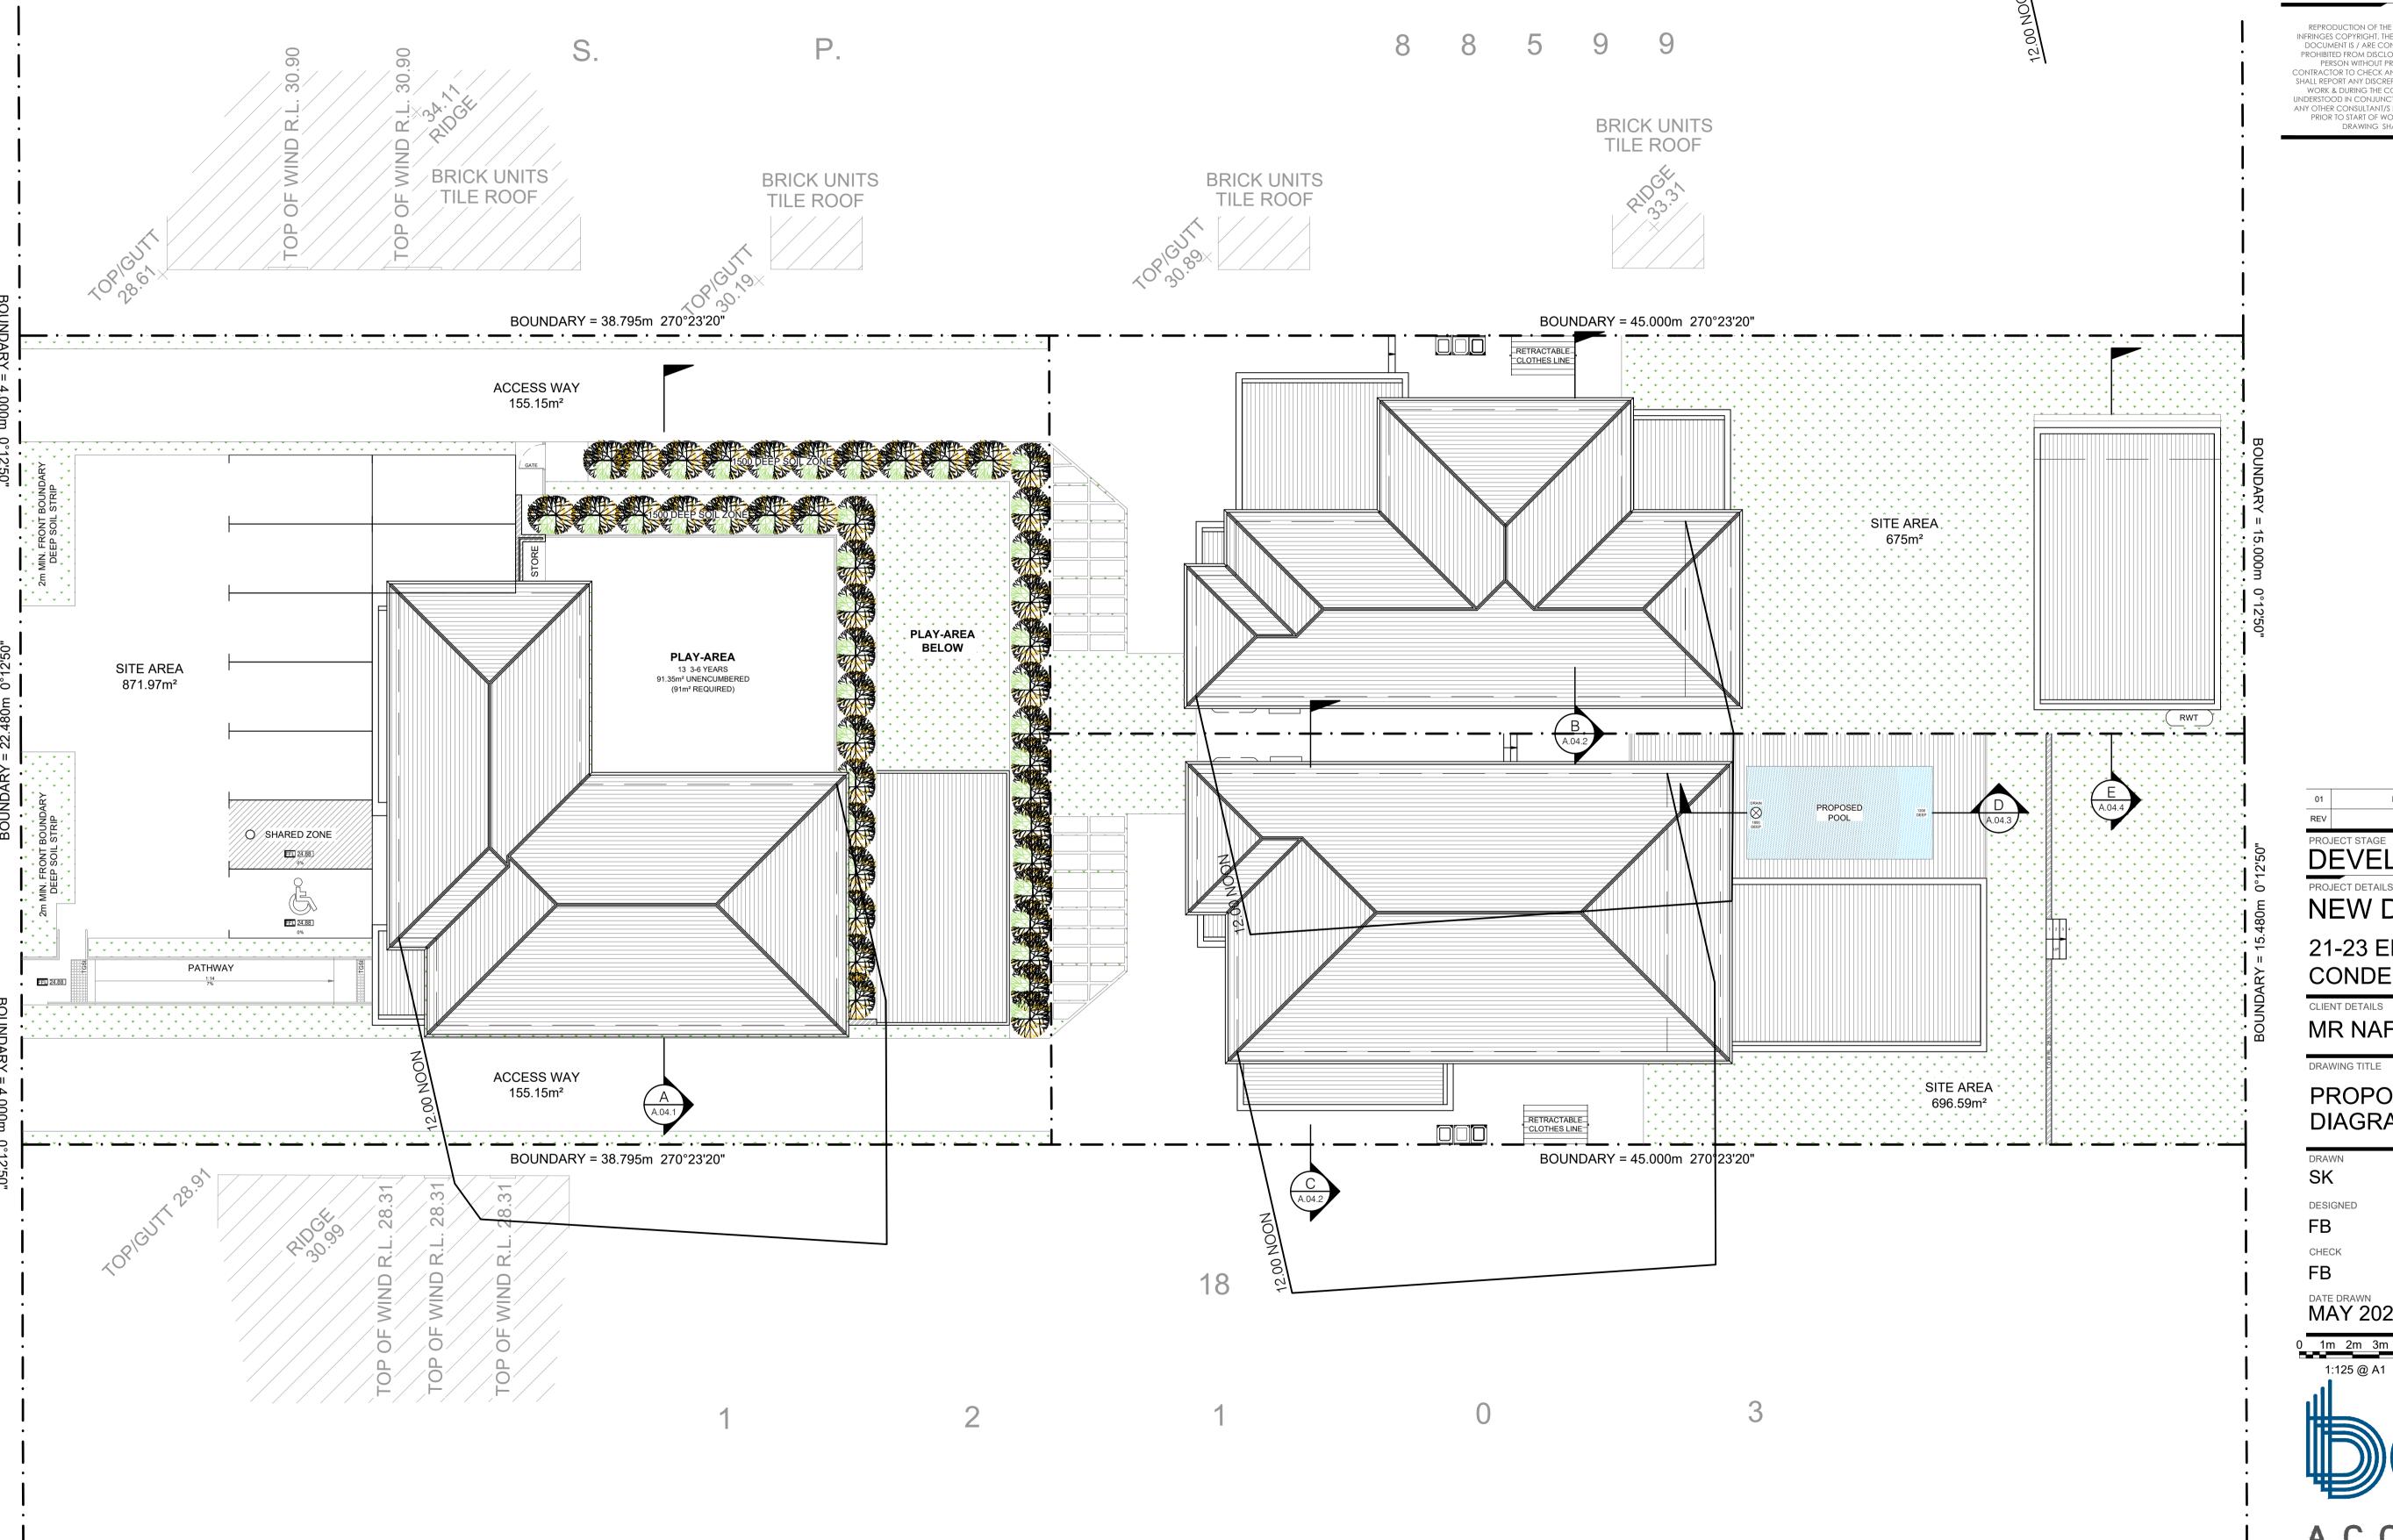

## DEVELOPMENT APP.

NEW DEVELOPMENT 21-23 ELLIS STREET, CONDELL PARK NSW 2200

MR NAFTI

PROPOSED SHADOW **DIAGRAMS - JUNE 21** 

SK DESIGNED

MAY 2022

1:250

ACCREDITED BUILDING DESIGNER

ACCREDITATION NUMBER: 6613

A.06.2

PROJECT NUMBER FB0022

PROPOSED SHADOW DIAGRAM JUNE 21st 12PM SCALE - 1 : 250